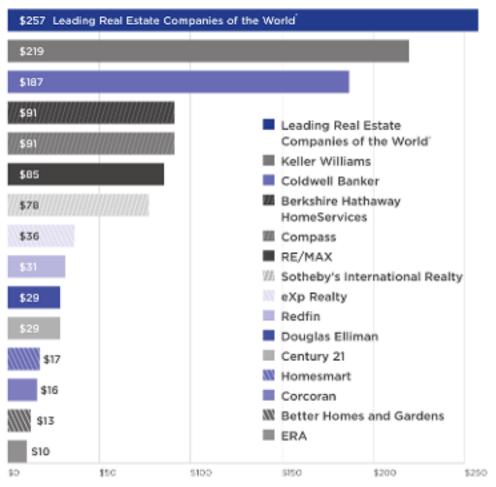

### 1.1 MILLION GLOBAL TRANSACTIONS

550 companies

> 4,600 offices

135,000 sales associates

> 70 countries

REAL ESTATE COMPANIES THE WORLD

### MORE U.S. HOME SALES VOLUME THAN ANY OTHER REAL ESTATE NETWORK, FRANCHISE OR BROKERAGE BRAND. \$257 BILLION IN U.S. HOME SALES VOLUME.

As an affiliate of Leading Real Estate Companies of the World; our brokerage is a local and global market leader working on your behalf. LeadingRE's world-class marketing resources and connections allow us to provide you with a truly exceptional real estate experience.

Volume shown in billions of dollars.

This bar chart is sourced from REAL Trends 500 for 2019, realtrends.com.