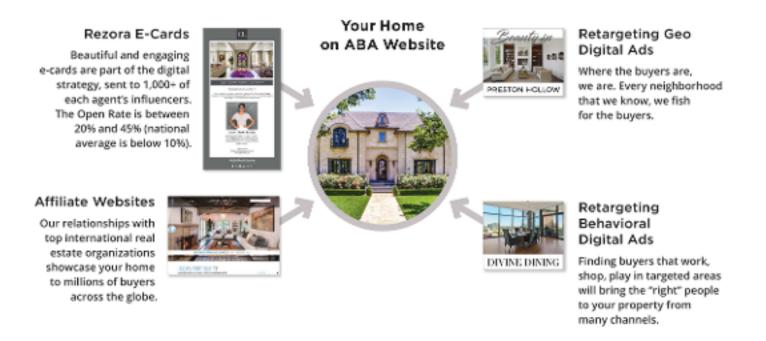

# MARKETING TO SELL

Through digital ads, online searches, custom URLs, videos and social media, the Allman team puts your home in buyers' hands. We craft high-quality print ads, engaging advertorials, targeted emails, direct mail pieces, and luxury ads. We create the buzz and generate engaging conversations. Would-be buyers get fast facts from expanding providers in the new mass media universe. Our new listing plan instantly places your property prominently in multiple media sources.

### PRINT

- Direct Mail
- ABA Magazine
- Dallas Morning News

### DIGITAL

- EBlasts
- ENewsletters
- Website
- LeadingRE

### SOCIAL MEDIA

- Facebook
- InstaGram
- LinkedIn
- Twitter